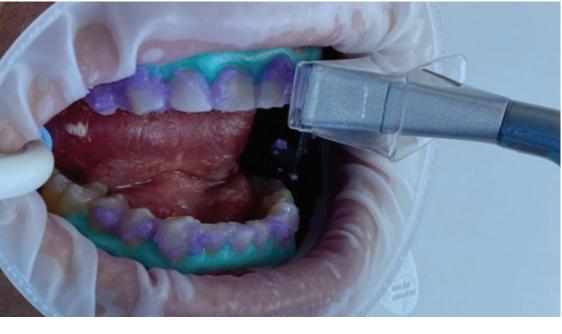

## BIOLASE EPIC X LASER TEETH WHITENING SYSYEM

**BIOLASE LaserWhite20** whitening gel is a patented dental whitening solution that works in combination with the **Epicx 940 nm** laser system. The laser activates the **LaserWhite20TM** whitening gel via a specialized hand piece and delivery system