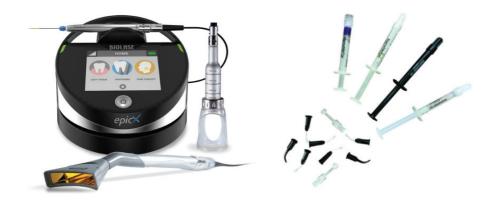

## BIOLASE EPIC X LASER TEETH WHITENING SYSYEM

**BIOLASE LaserWhite20** whitening gel is a patented dental whitening solution that works in combination with the **Epicx 940 nm** laser system. The laser activates the **LaserWhite20TM** whitening gel via a specialized hand piece and delivery system